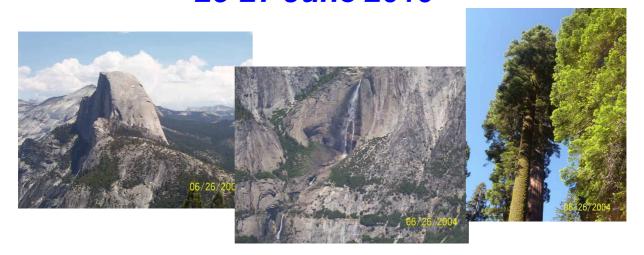

## Yosemite Ride 25-27 June 2010

Shilo Inn (559)683-3555

Best Western (559)683-2378

Days Inn (559)642-2525

Plan is to ride north on Friday 25 June out of Ridgecrest on 395 to Tioga Pass. Enter the park via Tioga Pass; see what we can from Hwy 120 on Friday. Ride out the south end and stay in Oakhurst. On Saturday, we can tour the Giant Redwoods, visit Glacier Point, and decide where to go from there.