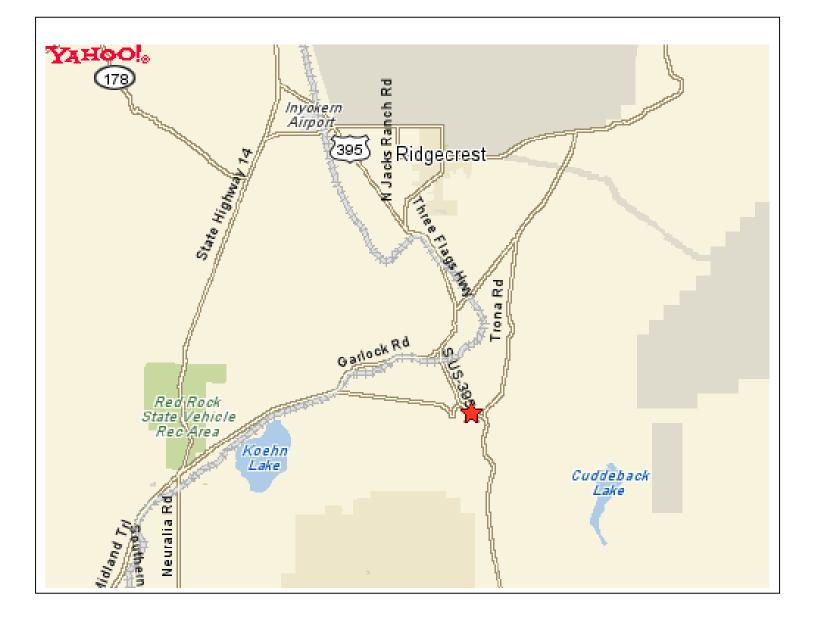

> Entry Fee \$15.00 Rider \$10.00 Passenger / Additional Hand

> > High Hand 40% Low Hand 10%

Remaining 50% will go towards AV H.O.G R.A.G. Supported Charities

From Lancaster take Hwy 14 North to Garlock Rd. Travel East on Garlock Rd to US 395. Turn South on US 395 to Johanessburg Country Park is on the Left. For more info go to www.ridgecresthog.com